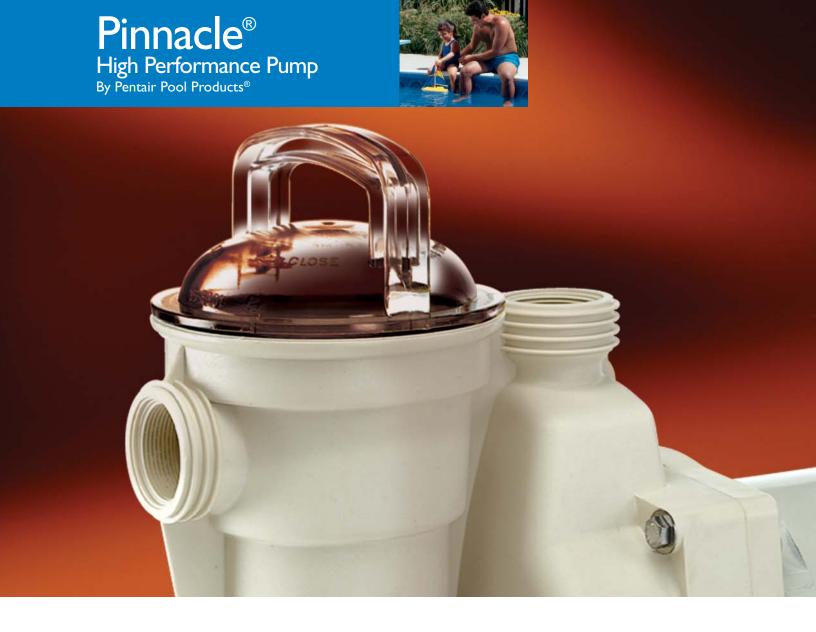

Peak efficiency and a long list of durability and convenience features

Pinnacle® offers an unbeatable combination of performance, convenience, and long-term reliability. It features a strong, corrosion-resistant housing, an easy-to-open strainer lid, a large-capacity strainer basket, and quiet, efficient performance.

- Pump components are molded of engineered thermoplastics for superior strength, durability, and corrosion resistance.
- Transparent strainer pot lid with comfortable handle for quick inspection and easy access to strainer basket.
- Large strainer basket extends time between cleanings.
- Unique diffuser and impeller provide excellent pressure performance across a wide range of flow rates to reduce energy consumption.