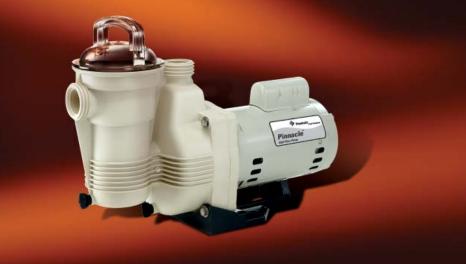

Peak efficiency and a long list of durability and convenience features

Pinnacle® offers an unbeatable combination of performance, convenience, and long-term reliability. It features a strong, corrosion-resistant housing, an easy-to-open strainer lid, a large-capacity strainer basket, and quiet, efficient performance.

- Pump components are molded of engineered thermoplastics for superior strength, durability, and corrosion resistance.
- Transparent strainer pot lid with comfortable handle for quick inspection and easy access to strainer basket.
- Large strainer basket extends time between cleanings.
- Unique diffuser and impeller provide excellent pressure performance across a wide range of flow rates to reduce energy consumption.

## Superior hydraulic design delivers efficient, quiet operation

The Pinnacle® hydraulic design effectively reduces friction and turbulence to increase efficiency and minimize noise. It operates so quietly and efficiently, the last thing you'll think about is your pool pump. Additional features include: