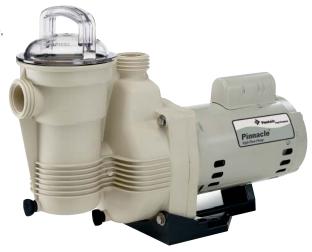

Peak efficiency and a long list of durability and convenience features

Pinnacle® offers an unbeatable combination of performance, convenience, and long-term reliability. It features a strong, corrosion-resistant housing, an easy-to-open strainer lid, a large-capacity strainer basket, and quiet, efficient performance.

- Pump components are molded of engineered thermoplastics for superior strength, durability, and corrosion resistance.
- Transparent strainer pot lid with comfortable handle for quick inspection and easy access to strainer basket.
- Large strainer basket extends time between cleanings.
- Unique diffuser and impeller provide excellent pressure performance across a wide range of flow rates to reduce energy consumption.

## Superior hydraulic design delivers efficient, quiet operation

The Pinnacle® hydraulic design effectively reduces friction and turbulence to increase efficiency and minimize noise. It operates so quietly and efficiently, the last thing you'll think about is your pool pump. Additional features include: