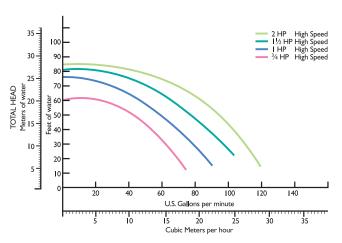

nergy consumption.









## Superior hydraulic design delivers efficient, quiet operation

The Pinnacle® hydraulic design effectively reduces friction and turbulence to increase efficiency and minimize noise. It operates so quietly and efficiently, the last thing you'll think about is your pool pump. Additional features include:

- Commercial grade motor for efficient, dependable long-term service.
- Power end can be removed easily for service or winterizing without disturbing piping or pump support base.
- Thumbscrew drain plugs make draining and winterizing fast and easy.
- Every Pinnacle pump is performance and pressure tested prior to shipment to ensure our rigorous quality control standards are met.
- One-year limited warranty. See warranty for details.

## **Performance Curves**



## Available from:







Because **reliability** matters most <sup>®</sup> www.pentairpool.com

Phone: 800-831-7133 Fax: 800-284-4151

pumps / filters / heaters / heat pumps / automation / lighting / cleaners / sanitizers / maintenance products