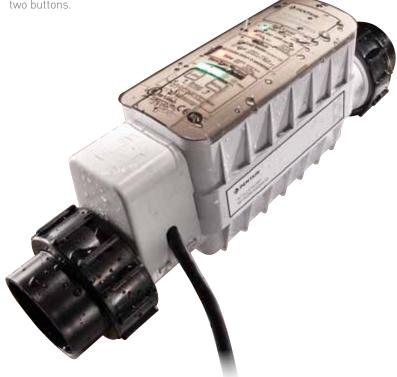

### A New Standard in Chlorine Generator Technology

IntelliChlor generators take electrolytic chlorine generation to a higher level of convenience, reliability and safety. But to understand why the IntelliChlor generator is better, it helps to first understand how it works.

Table salt (sodium chloride) is added to the pool water...less than a teaspoon of salt per gallon of pool water is all that's required. As the dissolved salt flows through the generator cell, it is electrolytically converted to pure chlorine, which is then distributed throughout the pool, sanitizing the water, keeping it fresh, clear and safer for swimmers. Unlike conventional chlorine additives that must be constantly replenished, the salt is recycled continuously, day after day, to further reduce pool maintenance requirements. The generator even keeps itself clean with an automatic reverse cycling feature that helps prevent scale build-up for longer cell life.

#### **Reliability is Built-In**

The IntelliChlor generator is engineered to stand up to the toughest pool conditions and provide years of dependable performance.

- Titanium electrode cell blades are coated with Ruthenium oxide.
- Control electronics are isolated in the cell, away from high heat components, for longer cell life.
- Electronics are waterproofed for maximum reliability.
- Rugged, dependable power supply/transformer is UL Listed and includes 15' of UL Listed cable with easy installation via quick connector on power supply.
- Union inlet and outlet connections make cell replacement fast and easy.