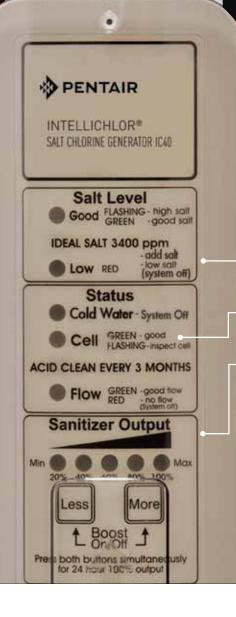

## Simpler, Safer, Automatic

Monitoring chlorine production is easy with the IntelliChlor generator. It's the only one with all controls and displays built into the cell — and the only one providing so much helpful feedback to you. Just select from one of five sanitizing levels to easily manage chlorine addition.

- Easy-to-view displays enable fast checking of salt levels, cell cleanliness, sanitizer output and water flow.
- Adjustment is as easy as pressing two buttons.

- All performance data production settings, hours of operation, chlorine output, cell cleaning cycles, salt readings and water temperature averages — is captured daily, making it easy to maintain perfect water.
- Cell use tracking feature communicates remaining hours of cell life in real-time.
- Integrated sensors in the generator cell ensure that water flow is adequate for safer chlorine generation; under low water temperature conditions, automatic shut-off feature protects the unit and prolongs cell life.
- One-year warranty. See warranty for complete details.

# THE ONLY SALT CHLORINE GENERATOR WITH **USER-FRIENDLY** CONTROLS

*Two LED Salt Level Indicators* 

Two-color Status Displays

Five Sanitizer Output Levels with Two-button Control