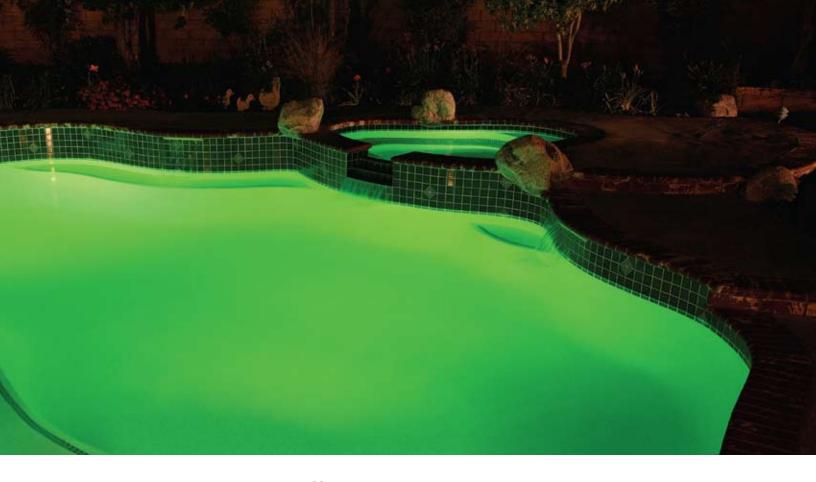

### **Fixed Color Choices**

California Sunset Mode: Dramatic transitions of orange, red and magenta tones

American Mode: Patriotic red, white and blue transition

Caribbean Mode: Transitions between a variety of blues and greens

Royal Mode: Cycle that selects only rich, deep tones of color