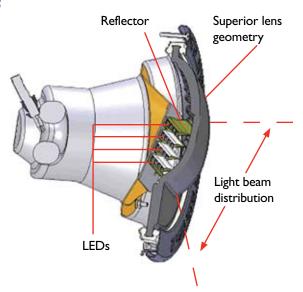

# No other LED light offers the brightness or freedom of IntelliBrite

Pentair engineers have raced past competing LED lights a number of ways.

- IntelliBrite technology makes use of the brightest LEDs available.
- A superior reflector design assures more light is directed toward the pool bottom to further increase intensity and color effects, while minimizing glare.
- Superior lens geometry distributes light in an optimum way to avoid "hot spots" on the pool bottom. Light intensity and color are distributed more uniformly throughout your pool.
- IntelliBrite allows a greater number of standard light programs and greater ability to create personal, magical light shows.
- IntelliBrite works with IntelliTouch® or EasyTouch® control systems, the ultimate
  choices in pool, spa and poolscape equipment automation. In effect, you transfer
  programming and control of IntelliBrite to a central system that controls all
  your other backyard and pool features.

IntelliBrite is clearly the new standard in color-changing underwater lighting creativity and value.

Drawing shows unique lens and reflector designs which combine to provide superior light beam distribution.