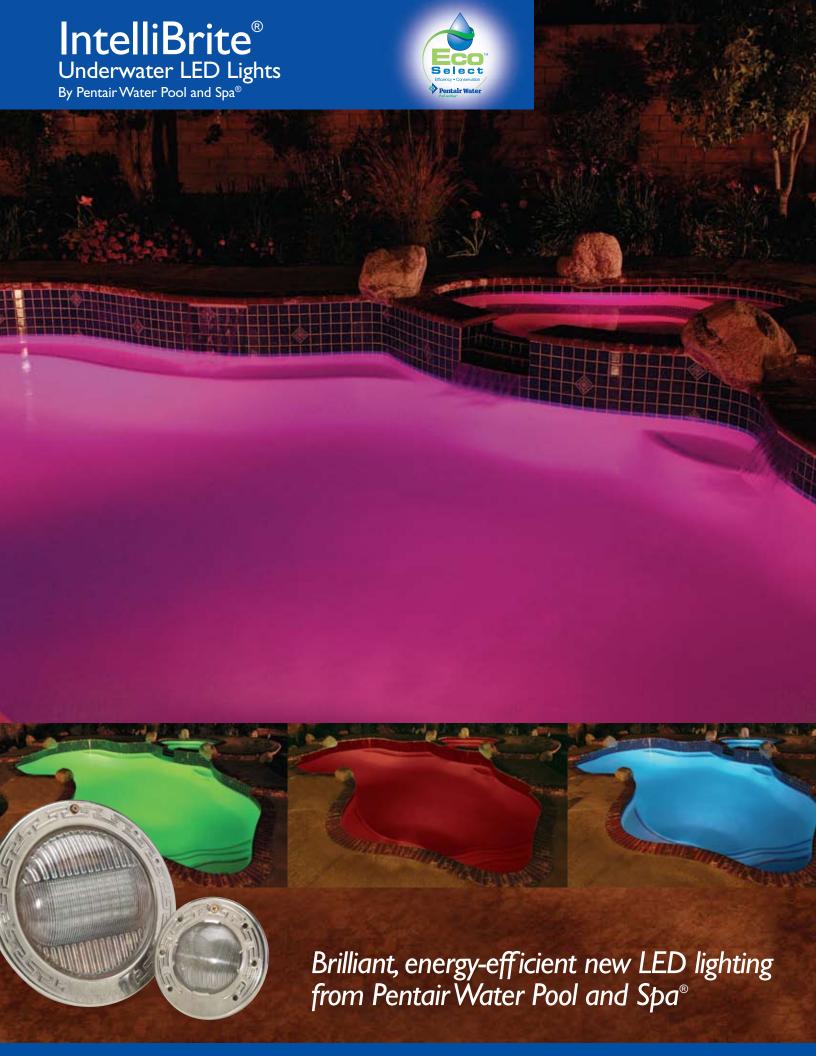

A breakthrough in color lighting drama and versatility

IntelliBrite®\* color-changing pool and spa lights feature LED technology—the wave of the future in energy-efficiency, lifetime value, quality of light, and the ability to control it.

With IntelliBrite, combinations of individual colored LEDs are mixed and matched to achieve a vibrant spectrum of colors. These combinations are power sequenced to illuminate and cycle through colors at varying speeds, and in different sequences of color. With it's custom reflector and unique lens design, the IntelliBrite is the brightest and most efficient underwater LED light available.

- IntelliBrite needs only 37 watts to create the same light output as traditional incandescent and halogen pool lights at 161 watts—more than 75% less! And IntelliBrite spa lights use only 23 watts for the same light output compared to 47 watts for traditional lights.
- Cool running LED lights are durable, solid state technology with no internal filament to wear out.
- Unlike many LED pool lights, IntelliBrite continues to work even when a single LED goes out.