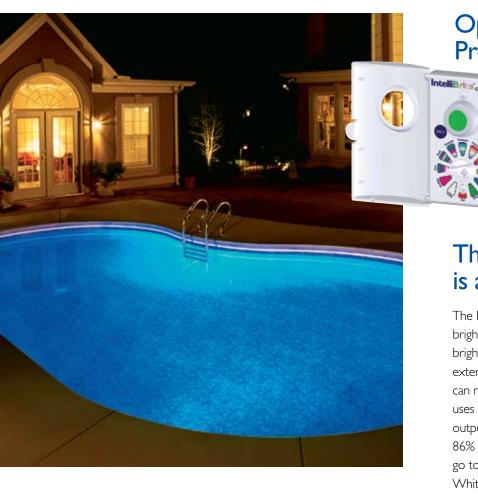

Optional Controller Provides Fast, Easy Access

The IntelliBrite® controller offers pool and spa owners without an automation system fast, easy switching to their favorite color modes. It synchronizes IntelliBrite pool, spa and landscape lights to create dazzling light shows.