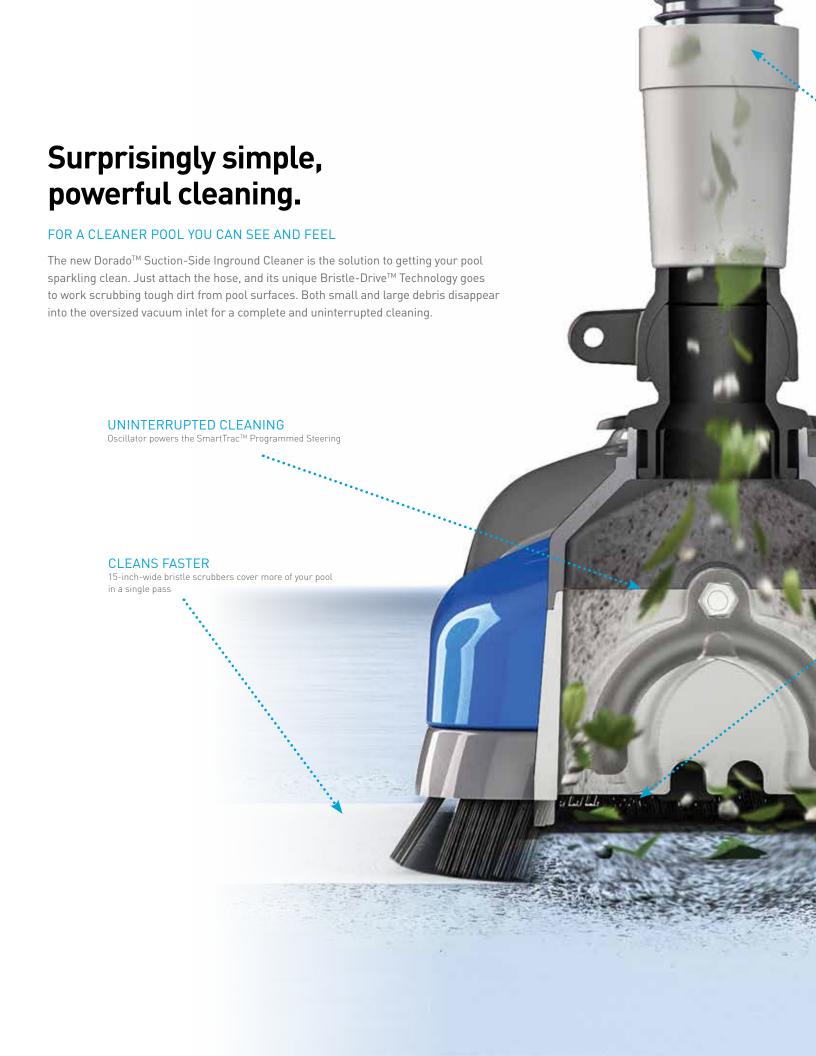

## TRADEGRADE BY PENTAIR

The TradeGrade family of products is exclusively made for and sold by the world's most demanding pool professionals.

**15-Inch-Wide Cleaning Path**Captures more dirt and debris in a single pass for a faster clean

FAST, EASY ATTACHMENT

A simple hose connection, and Dorado is ready to go

**Oversized Vacuum Inlet**Devours small and large debris

SmartTrac Programmed Steering Navigates around pool obstacles for uninterrupted cleaning