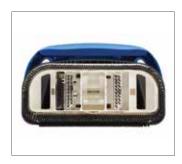

## TRADEGRADE BY PENTAIR

The TradeGrade family of products is exclusively made for and sold by the world's most demanding pool professionals.

**15-Inch-Wide Cleaning Path**Captures more dirt and debris in a single pass for a faster clean

FAST, EASY ATTACHMENT

A simple hose connection, and Dorado is ready to go

**Oversized Vacuum Inlet**Devours small and large debris

SmartTrac Programmed Steering Navigates around pool obstacles for uninterrupted cleaning