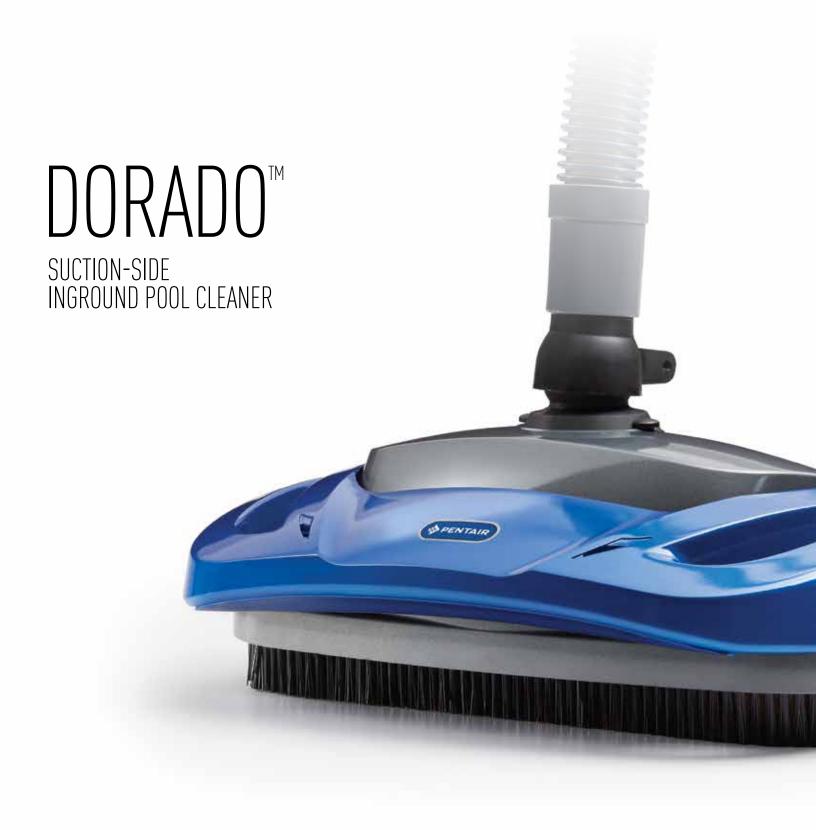

## TRADEGRADE BY PENTAIR

The TradeGrade family of products is exclusively made for and sold by the world's most demanding pool professionals.

**15-Inch-Wide Cleaning Path**Captures more dirt and debris in a single pass for a faster clean

FAST, EASY ATTACHMENT

A simple hose connection, and Dorado is ready to go

**Oversized Vacuum Inlet**Devours small and large debris

SmartTrac Programmed Steering Navigates around pool obstacles for uninterrupted cleaning