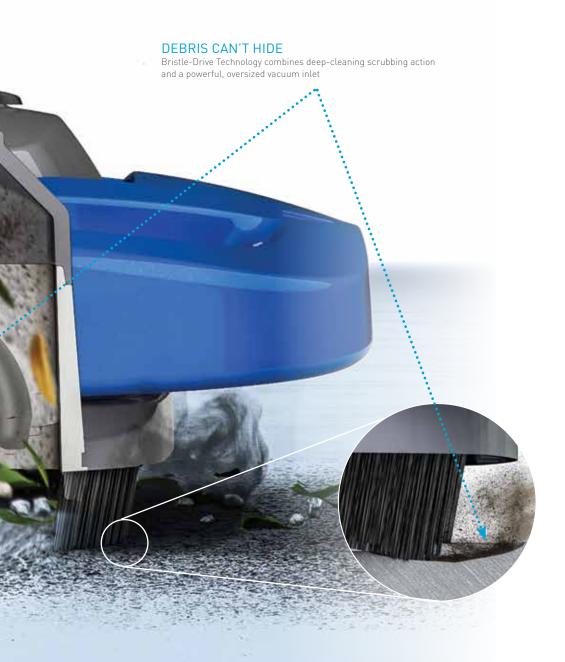

FAST, EASY ATTACHMENT

A simple hose connection, and Dorado is ready to go

**Oversized Vacuum Inlet**Devours small and large debris

SmartTrac Programmed Steering Navigates around pool obstacles for uninterrupted cleaning