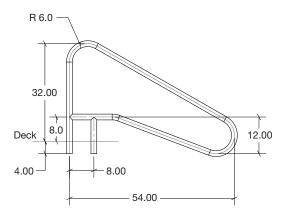

## DMS-102

- Tubing: 1.90" OD
- Wall Thickness\*: .049" or .065"
- Stainless Steel: 304 or 316L Marine Grade\*\* (add –MG to part number)
- Bends: 6" Radius
- Options: Powder-coating and SealedSteel Salt Friendly
- Recommended Anchors: AS-100P or AS-100B (order separately)
- Recommended Escutcheon: EP-100F (order separately)
- · Sold as a single rail
  - \* Minimum rail thickness .049 for Residential, .065 for Commercial
  - \*\* Minimum requirement for salt pools is 316L Marine Grade

|           |                                                        | Shipping        |        |       |        |
|-----------|--------------------------------------------------------|-----------------|--------|-------|--------|
| Model No. | Description                                            | Weight          | Length | Width | Height |
| DMS-102A  | 54" Center Grab Rail, .049"                            | 15 lbs — 19 lbs | 59"    | 39"   | 2"     |
| DMS-102B  | 54" Center Grab Rail, .065"                            | 15 lbs — 19 lbs | 59"    | 39"   | 2"     |
| DMS-102P  | 54" Center Grab Rail, .049"<br>w/welded mounting plate | 15 lbs — 19 lbs | 59"    | 39"   | 2"     |