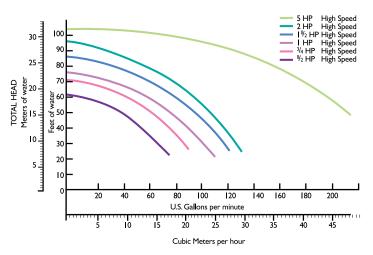

y's most rugged design

Beyond efficiency, the top criteria for your pump should be long, trouble-free life and easy service. Challenger pumps perform year after year because of superior design and the most rugged construction. Service-friendly features make routine maintenance a snap.

- Transparent lid with ergonomic handle allows instant inspection and easy access when basket needs to be cleaned.
- Thumbscrews make drain plug removal simple for speed draining and winterizing.
- Large, 2" ports provide rapid priming and contribute to high performance and quiet operation.
- One-bolt stainless steel clamp removes easily for quick service access.
- Extra-large strainer basket extends time between cleanings.
- One-year limited warranty. See warranty for details.

### **Performance Curves**



#### **Available from:**





Because **reliability** matters most <sup>®</sup> www.pentairpool.com
Phone: 800-831-7133

pumps / filters / heaters / heat pumps / automation / lighting / cleaners / sanitizers / water features / maintenance products