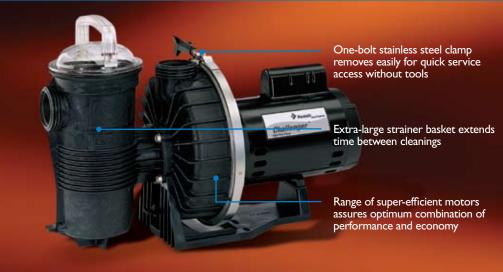

#### **Features:**

- Proprietary internal design reduces friction and turbulence this translates into less noise and greater energy efficiency for reduced operating cost.
- Specially designed internal components and 2" ports provide rapid priming and further contribute to quiet operation.
- Extra-large strainer basket extends time between cleanings.
- One-bolt stainless steel clamp removes easily to provide quick access for maintenance.
- Transparent lid with ergonomic handle provides easy access to strainer basket.

- Transparent lid with ergonomic handle allows instant inspection and easy access when basket needs to be cleaned.
- Thumbscrews make drain plug removal simple for speed draining and winterizing.
- Large, 2" ports provide rapid priming and contribute to high performance and quiet operation.
- One-bolt stainless steel clamp removes easily for quick service access.
- Extra-large strainer basket extends time between cleanings.
- One-year limited warranty. See warranty for details.