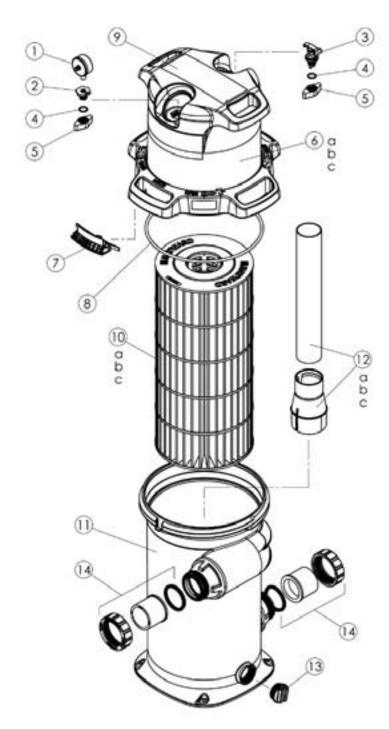

## **PARTS**Models C100S, C150S and C200S

| REF<br>NO. | PARTNO.               | DESCRIPTION                                                    | NO.<br>REQ'D. |
|------------|-----------------------|----------------------------------------------------------------|---------------|
| l          | ECX271261             | Pressure Gauge                                                 | 1             |
| 2          | CCX1000L              | Threaded Adapter for Pressure<br>Gauge                         | 1             |
| 3          | CXRLV1001             | Air Relief Assembly with O-Ring                                | 1             |
| 4          | CXGAR1001Pak2         | O-Ring for Gauge Adapter and Air<br>Relief Assembly (set of 2) | 1             |
| 5          | CCX1000N              | Adapter Nut (set of 2)                                         | 2             |
| 6a         | CX100B                | Filter Head Assembly C100S                                     | 1             |
| 6b         | CX150B                | Filter Head Assembly C150S                                     | 1             |
| 6c         | CX200B                | Filter Head Assembly C200S                                     | 1             |
| 7          | CXLRL1001             | Latch for Lock Ring                                            | 1             |
| 8          | CXFHR1001             | O-Ring for Filter Head                                         | 1             |
| 9          | CXSLS1001             | SwimClear Label Set                                            | 1             |
| 10a        | CX100XRE              | Cartridge Element C100S                                        | 1             |
| 10b        | CX150XRE              | Cartridge Element C150S                                        | 1             |
| 10C        | CX200XRE              | Cartridge Element C200S                                        | 1             |
| 11         | CXFBA1001             | Filter Body Assembly                                           | 1             |
| 12a        | CXFDA100              | Filter Diffuser Assembly C100S                                 | 1             |
| 12b        | CXFDA <sub>15</sub> 0 | Filter Diffuser Assembly C150S                                 | 1             |
| 12C        | CXFDA200              | Filter Diffuser Assembly C200S                                 | 1             |
| 13         | SP1022CBLK            | Drain Plug with O-Ring                                         | 1             |
| 14         | SPX3200UNKIT          | Union Connection Kit (2 each of Nuts, Connectors, and Gaskets) | 1             |
|            |                       |                                                                |               |
|            | OPTIONAL              |                                                                |               |
|            | CX100XREBVS           | Blue Value 3 oz. Cartridge<br>Element C100S                    | 1             |
|            | CX150XREBVS           | Blue Value 3 oz. Cartridge Element C150S                       | 1             |
|            | CX200XREBVS           | Blue Value 3 oz. Cartridge<br>Element C200S                    | 1             |
|            | SPX1500JS             | Union Connector 1.5" Socket                                    | 1             |
|            | SPX1500JT             | Union Connector 1.5" NPTF                                      | 1             |