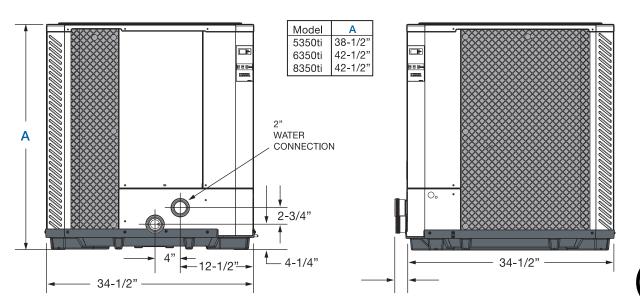

| MODEL                              | MS5350ti-E-QT         | MS6350ti-E-QT     | MS8350ti-E-QT   |
|------------------------------------|-----------------------|-------------------|-----------------|
| Heat BTUH Output                   | 95,000/92,000         | 117,000/113,000   | 133,000/125,000 |
| (80,80,80)*/AHRI 1160 (80,63,80)** |                       |                   |                 |
| С.О.Р.                             | 6.2/ <mark>6.0</mark> | 6.2/6.0           | 5.5/5.2         |
| Compressor                         |                       | Scroll            |                 |
| Refrigerant                        |                       | R-410A            |                 |
| Voltage                            |                       | 208/230V-1Ph-60Hz |                 |
| Minimum Circuit Ampacity           | 40                    | 42                | 42              |
| Maximum Breaker Size (Amps)        | 60                    | 60                | 60              |
| Electrical Input (kw)              | 4.3                   | 5.5               | 7.0             |
| Heat Exchanger                     |                       | Titanium          |                 |
| Water Flow (gpm)                   | 15-60                 | 15-60             | 15-60           |
| Shipping Weight (lbs.)             | 302                   | 310               | 358             |

#### **Heat Exchanger**

- Rifled Spiral Titanium Tube
- Internal Bypass Valving Flow Rates up to 60 GPM
- 2" PVC Plumbing Connections