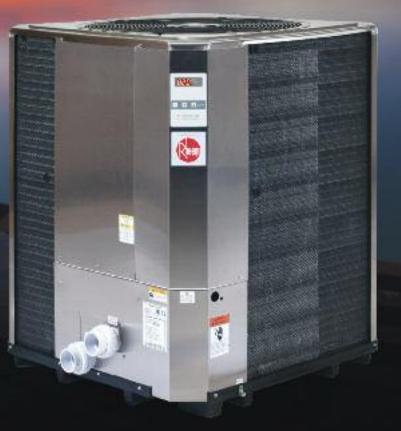

# Rheem Quiet Technology™ Heat Pump Pool Heaters

#### Cabinet

- Stainless Steel Cabinet
- Venturi Fan Cowling
- Epoxy Coated Grill
- High Strength ABS Base Designed for Acoustic Sound Absorption

#### **Evaporator Coil**

• Large Custom Fabricated Air Coils

#### Compressor

- Scroll Compressor
- Compressor Sound Cover

#### Fan

- Slow Rotation 825RPM Fan Motor
- Four Blade Custom Engineered Fan Blade for quiet operation

#### **Heat Exchanger**

- Rifled Spiral Titanium Tube
- Internal Bypass Valving Flow Rates up to 60 GPM
- 2" PVC Plumbing Connections