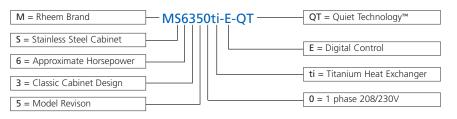

08/230V-1Ph-60Hz |                 |
| Minimum Circuit Ampacity           | 40                    | 42                | 42              |
| Maximum Breaker Size (Amps)        | 60                    | 60                | 60              |
| Electrical Input (kw)              | 4.3                   | 5.5               | 7.0             |
| Heat Exchanger                     |                       | Titanium          |                 |
| Water Flow (gpm)                   | 15-60                 | 15-60             | 15-60           |
| Shipping Weight (lbs.)             | 302                   | 310               | 358             |

\*Tested outside the scope of AHRI 1160 \*\*Tested to AHRI 1160 All models comply with Florida 4.0 minimum C.O.P. requirement.

#### **Model Designation**







### Swimming Pool and Spa Heating Products

# Rheem Quiet Technology™ Heat Pump Pool Heaters



# **59**<sub>dB</sub> operational sound level

#### **Quiet Technology Standard Features**

#### Cabinet

- Stainless Steel Cabinet
- Venturi Fan Cowling
- Epoxy Coated Grill
- High Strength ABS Base Designed for Acoustic Sound Absorption

#### **Evaporator Coil**

• Large Custom Fabricated Air Coils

#### Compressor

- Scroll Compressor
- Compressor Sound Cover

#### Fan

- Slow Rotation 825RPM Fan Motor
- Four Blade Custom Engineered Fan Blade for quiet operation

#### **Heat Exchanger**

- Rifled Spiral Titanium Tube
- Internal Bypass Valving Flow Rates up to 60 GPM
- 2" PVC Plumbing Connections

#### **Digital Control**

- Pool/Spa Control Set Points
- Remote Compatible
- On Board Diag