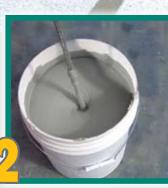

## EASY MIX & APPLICATION

Clean Substrate. Remove loose, delaminated plaster and contaminants.

Mix BOND KOTE properly.

Apply **BOND KOTE**, ensuring application is uniform in thickness and texture

SAVES TIME & LABOR
SUPERIOR BONDING STRENGTH
VIRTUALLY ELIMINATES DELAMINATION
REDUCES SURFACE PREPARATION COSTS
PROVEN PERFORMANCE