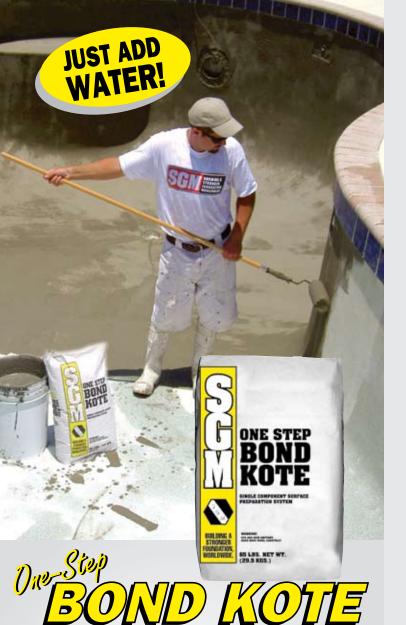

- Single Component Surface Preparation System
- ► SPRAY OR ROLLER APPLIED
- ► SAVES TIME & LABOR
- ► SUPERIOR BONDING STRENGTH
- ► VIRTUALLY ELIMINATES DELAMINATION
- ► REDUCES SURFACE PREPARATION COSTS
- ► ELIMINATES CONCERNS ON FREEZE -THAW

Please visit our website at **www.sgm.cc** to inquire more on SGM's products and services.

**BOND KOTE** is scientifically formulated surface preparation system designed to be used as a superior substrate to mechanically bond new pool coatings over existing plaster finishes. **BOND KOTE** is available in both a single component (One-Step) just add water system or the original two-part resin and powder system.

## EASY MIX & APPLICATION

Clean Substrate. Remove loose, delaminated plaster and contaminants.

Mix BOND KOTE properly.

Apply **BOND KOTE**, ensuring application is uniform in thickness and texture

SAVES TIME & LABOR
SUPERIOR BONDING STRENGTH
VIRTUALLY ELIMINATES DELAMINATION
REDUCES SURFACE PREPARATION COSTS
PROVEN PERFORMANCE