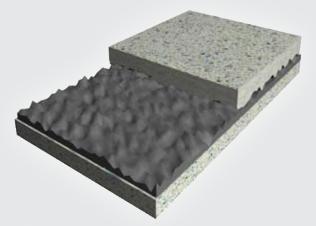

Please visit our website at **www.sgm.cc** to inquire more on SGM's products and services.

**BOND KOTE** is scientifically formulated surface preparation system designed to be used as a superior substrate to mechanically bond new pool coatings over existing plaster finishes. **BOND KOTE** is available in both a single component (One-Step) just add water system or the original two-part resin and powder system.