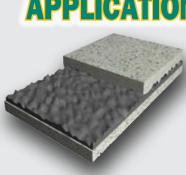

Please visit our website at **www.sgm.cc** to inquire more on SGM's products and services.

**BOND KOTE** is scientifically formulated surface preparation system designed to be used as a superior substrate to mechanically bond new pool coatings over existing plaster finishes. **BOND KOTE** is available in both a single component (One-Step) just add water system or the original two-part resin and powder system.