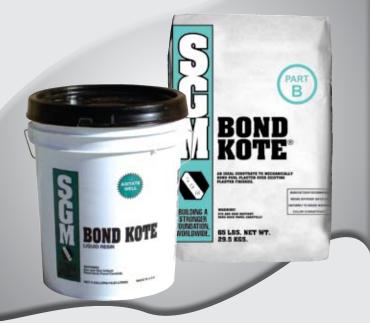

## **BOND KOTE** Surface Preparation System

**BOND KOTE** powder and resin is produced to SGM's exact and rigorous quality control standards. Only the highest quality raw materials and ingredients are used in the manufacturing process of SGM's **BOND KOTE** Surface Preparation System. You can rest assured, from job to job, you will get the best bond possible.

Please visit our website at **www.sgm.cc** to inquire more on SGM's products and services.

**BOND KOTE** is scientifically formulated surface preparation system designed to be used as a superior substrate to mechanically bond new pool coatings over existing plaster finishes. **BOND KOTE** is available in both a single component (One-Step) just add water system or the original two-part resin and powder system.