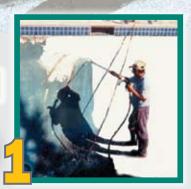

## EASY MIX & APPLICATION

Clean Substrate. Remove loose, delaminated plaster and contaminants.

Mix BOND KOTE properly.

Apply **BOND KOTE**, ensuring application is uniform in thickness and texture

SAVES TIME & LABOR
SUPERIOR BONDING STRENGTH
VIRTUALLY ELIMINATES DELAMINATION
REDUCES SURFACE PREPARATION COSTS
PROVEN PERFORMANCE