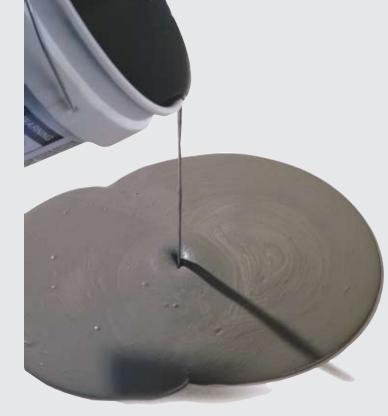

## EASY MIX & APPLICATION

Clean Substrate. Remove loose, delaminated plaster and contaminants.

Mix BOND KOTE properly.

Apply **BOND KOTE**, ensuring application is uniform in thickness and texture

SAVES TIME & LABOR
SUPERIOR BONDING STRENGTH
VIRTUALLY ELIMINATES DELAMINATION
REDUCES SURFACE PREPARATION COSTS
PROVEN PERFORMANCE