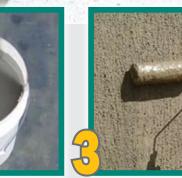

## EASY MIX & APPLICATION

Clean Substrate. Remove loose, delaminated plaster and contaminants.

Mix BOND KOTE properly.

Apply **BOND KOTE**, ensuring application is uniform in thickness and texture

SAVES TIME & LABOR
SUPERIOR BONDING STRENGTH
VIRTUALLY ELIMINATES DELAMINATION
REDUCES SURFACE PREPARATION COSTS
PROVEN PERFORMANCE